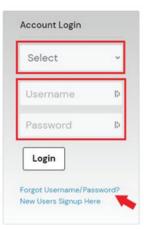

Go to: <u>www.cbservices.org</u> and click the black "Login" box in the right-hand corner.

2 On the Administrator/Participant Login page, choose Participants I myCBS from the "Select" dropdown, then Login, then enter your Username and Password and click Login. For assistance, click on Forgot Username/Password?

### **STEP 1**

1 Go to: <u>www.cbservices.org</u> and click the black "Login" box in the right-hand corner.

| CHRISTIAN<br>BROTHERS<br>SERVICES ABOUT US - SERVICES - RESOU                                                                                                                            | RCES -                                             |                                                                                                                                         | Q Login                                      |
|------------------------------------------------------------------------------------------------------------------------------------------------------------------------------------------|----------------------------------------------------|-----------------------------------------------------------------------------------------------------------------------------------------|----------------------------------------------|
| BCBSA Class Action Lawsuit - No Action No                                                                                                                                                | eeded at this time by CBEBT Member Empl            | oyer Groups or Participants. More details                                                                                               |                                              |
| Health<br>Retirement<br>Property/Casualty/Risk Management                                                                                                                                |                                                    |                                                                                                                                         |                                              |
| Account Login                                                                                                                                                                            |                                                    |                                                                                                                                         |                                              |
| Select ~                                                                                                                                                                                 |                                                    |                                                                                                                                         |                                              |
| Username 🕼                                                                                                                                                                               |                                                    |                                                                                                                                         |                                              |
| Password 🕪                                                                                                                                                                               | From the Administra<br>click on " <b>New Users</b> | tor/Participant Login pag                                                                                                               | şe,                                          |
| Login                                                                                                                                                                                    | cheron new osers                                   | Signup nere                                                                                                                             |                                              |
| Forgot Username/Password?<br>New Users Signup Here                                                                                                                                       |                                                    |                                                                                                                                         |                                              |
| CHRISTIAN<br>BROTHERS<br>SERVICES ABOUT US • SERVICES •                                                                                                                                  | RESOURCES -                                        | On the Registration page<br><b>Register for Participan</b>                                                                              |                                              |
| Registration<br>Participants   myCBS<br>Information for individuals enrolled in plans A<br>resources all in one section.<br>• My Health Benefits<br>• My Retirement<br>• My Risk Service | Access plans, programs, and                        | Next, you will need to co<br>myCBS registration for<br>includes sections for Per<br>Information, Security S<br>CBS Subscriptions. All f | r <b>m</b> , which<br>rsonal<br>Settings and |
| Register for Participants   myCBS                                                                                                                                                        |                                                    | an asterisk (*) must be fi<br>Depending on your bene<br>also activate access to <b>m</b><br>(ID card required), acces                   | efits, you can<br><b>yHealth</b>             |